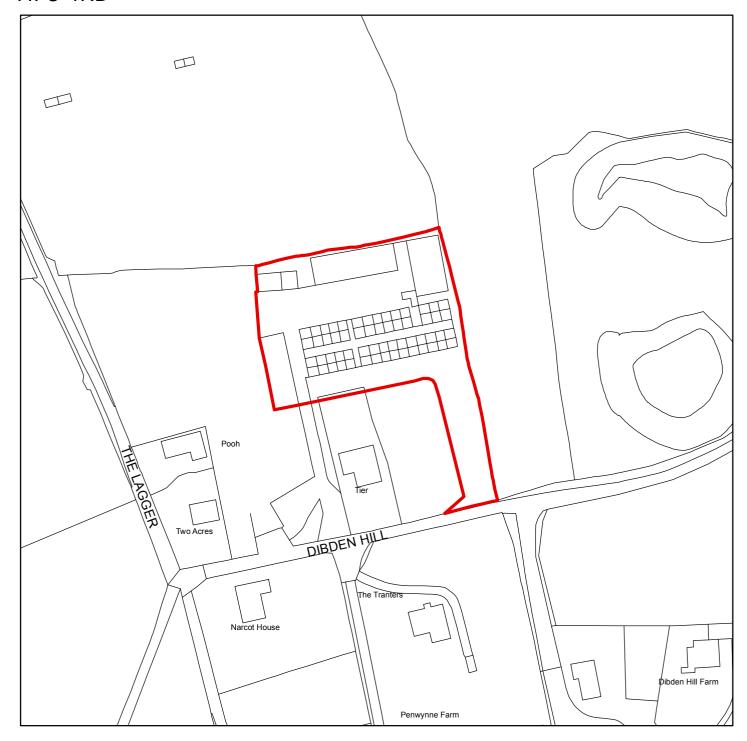

### PL/19/1724/FA

## Tier Cottage, Dibden Hill, Chalfont St Giles, Buckinghamshire HP8 4RD

**Scale:** 1:1,250

This map is reproduced from the Ordnance Survey map with the permission of the Controller of Her Majesty's Stationery Officer  $\ \ \ \ \ \$ 

Crown Copyright.

| Organisation | Chiltern District Council |
|--------------|---------------------------|
| Department   | Planning & Environment    |
| Comments     |                           |
| Date         |                           |
| SLA Number   | 100033578.2016            |