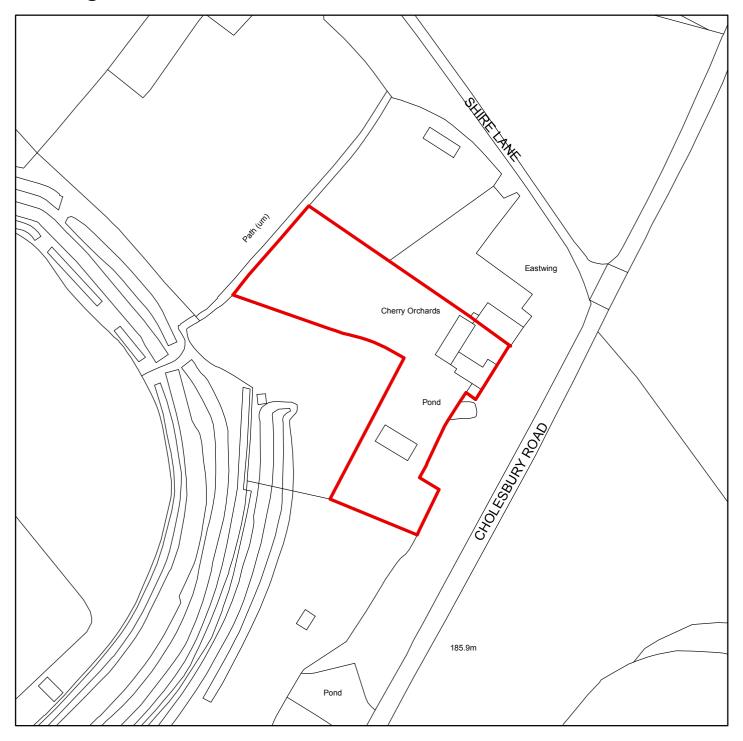

### PL/19/0592/FA

# Cherry Orchards, Cholesbury Road, Cholesbury Buckinghamshire HP23 6ND

**Scale:** 1:1,250

This map is reproduced from the Ordnance Survey map with the permission of the Controller of Her Majesty's Stationery Officer  $\ \ \ \ \ \$ 

Crown Copyright.

| Organisation | Chiltern District Council |
|--------------|---------------------------|
| Department   | Planning & Environment    |
| Comments     |                           |
| Date         |                           |
| SLA Number   | 100033578.2016            |