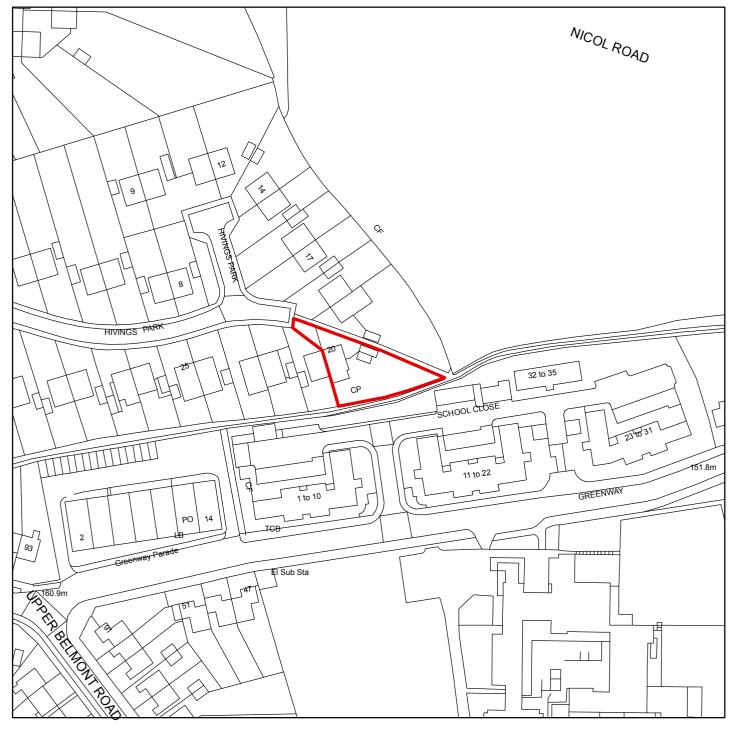

## PL/19/2428/FA

#### 20 Hivings Park, Chesham, Buckinghamshire HP5 2LF

**Scale:** 1:1,250

This map is reproduced from the Ordnance Survey map with the permission of the Controller of Her Majesty's Stationery Officer  $\ \ \ \ \ \$ 

Crown Copyright.

| Organisation | Chiltern District Council |
|--------------|---------------------------|
| Department   | Planning & Environment    |
| Comments     |                           |
| Date         |                           |
| SLA Number   | 100033578.2016            |