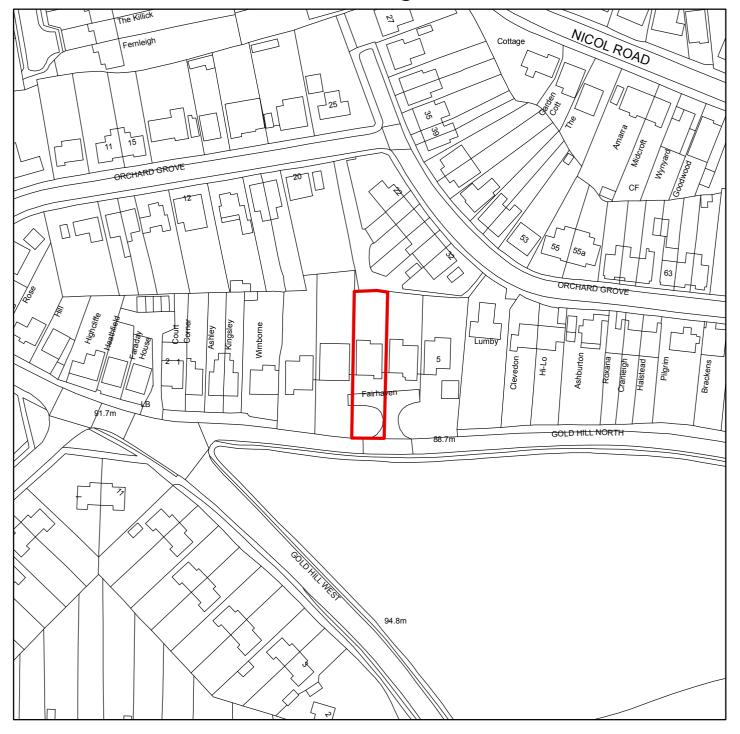

#### PL/19/2029/TP

#### 3 Fairhaven, Chalfont St Peter, Buckinghamshire SL9 9JE

**Scale:** 1:1,250

This map is reproduced from the Ordnance Survey map with the permission of the Controller of Her Majesty's Stationery Officer  $\ \ \ \ \ \$ 

Crown Copyright.

| Organisation | Chiltern District Council |
|--------------|---------------------------|
| Department   | Planning & Environment    |
| Comments     |                           |
| Date         |                           |
| SLA Number   | 100033578.2016            |